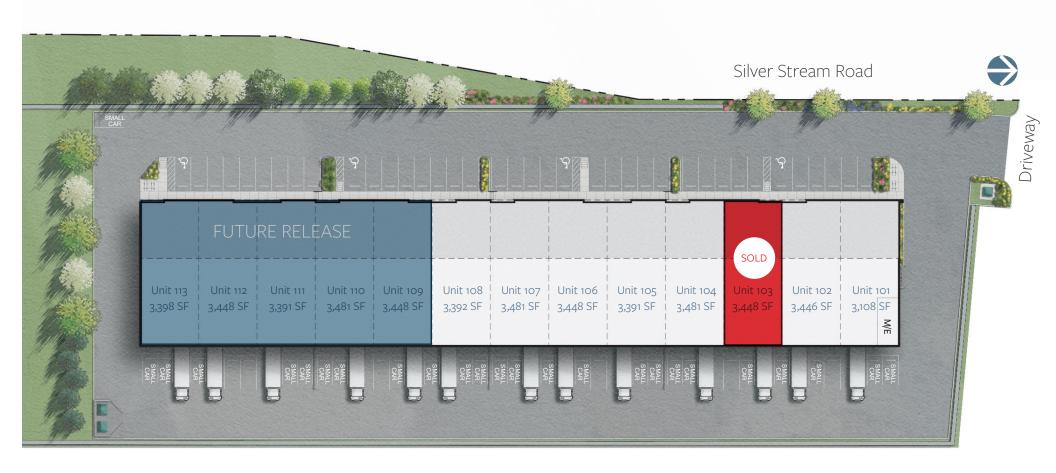

## SITEPLAN

## PRICE LIST

|     | Unit   | Warehouse SF | Mezzanine SF | Total SF | Price          | Price/SF | Available<br>For Vacant<br>Possession |
|-----|--------|--------------|--------------|----------|----------------|----------|---------------------------------------|
|     | 101    | 2,155        | 953          | 3,108    | \$963,480      | \$310    | Q1 2024                               |
|     | 102    | 2,493        | 953          | 3,446    | \$1,068,260    | \$310    | Q1 2024                               |
| SOL | .D 103 | 2,494        | 954          | 3,448    | _              | -        | Q1 2024                               |
|     | 104    | 2,518        | 963          | 3,481    | \$1,044,300    | \$300    | Q1 2024                               |
|     | 105    | 2,458        | 932          | 3,391    | \$999,900      | \$295    | Q1 2024                               |
|     | 106    | 2,494        | 954          | 3,448    | \$1,017,160    | \$295    | Q1 2024                               |
|     | 107    | 2,518        | 963          | 3,481    | \$1,026,895    | \$295    | Q1 2024                               |
|     | 108    | 2,458        | 933          | 3,392    | \$999,900      | \$295    | Q1 2024                               |
|     | 109    | 2,494        | 954          | 3,448    | Future Release | -        | Q1 2024                               |
|     | 110    | 2,518        | 963          | 3,481    | Future Release | -        | Q1 2024                               |
|     | 111    | 2,458        | 932          | 3,391    | Future Release | -        | Q1 2024                               |
|     | 112    | 2,494        | 954          | 3,448    | Future Release | -        | Q1 2024                               |
|     | 113    | 2,458        | 940          | 3,398    | Future Release | -        | Q1 2024                               |